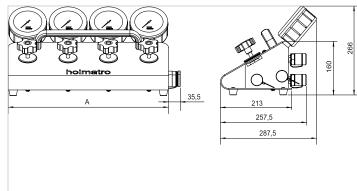

| Technical drawing dimensions |    |      |  |
|------------------------------|----|------|--|
| dimension A                  | in | 18.9 |  |