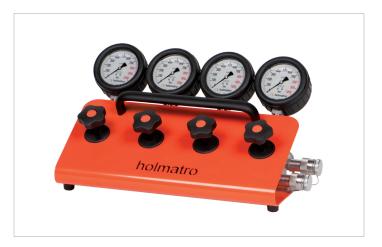

## HMD 4 C | FlowPanel Control Manifold

| Specifications         |    |                            |  |  |
|------------------------|----|----------------------------|--|--|
| article number         |    | 100.172.041                |  |  |
| model                  |    | HMD 4 C                    |  |  |
| short description      |    | FlowPanel Control Manifold |  |  |
| number of outlet ports |    | 4                          |  |  |
| couplers               |    | yes                        |  |  |
| pressure gauge         |    | yes                        |  |  |
| acting type            |    | double                     |  |  |
| weight, ready for use  | lb | 43.4                       |  |  |