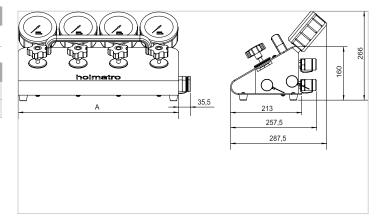

## **Technical specification sheet**

# HMD 4 C | FlowPanel Control Manifold

| Specifications         |    |                               |
|------------------------|----|-------------------------------|
| article number         |    | 100.172.041                   |
| model                  |    | HMD 4 C                       |
| short description      |    | FlowPanel Control<br>Manifold |
| number of outlet ports |    | 4                             |
| couplers               |    | yes                           |
| pressure gauge         |    | yes                           |
| acting type            |    | double                        |
| weight, ready for use  | kg | 19.7                          |

| Technical drawing dimensions |    |     |
|------------------------------|----|-----|
| dimension A                  | mm | 480 |