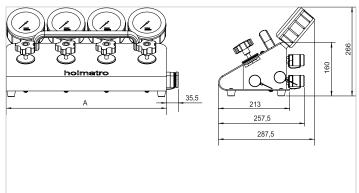

| Technical drawing dimensions |    |     |  |
|------------------------------|----|-----|--|
| dimension A                  | in | 9.4 |  |