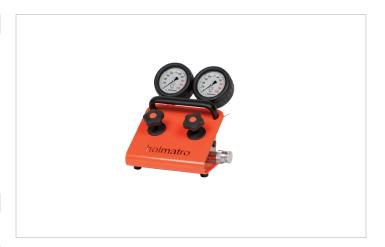

## HMD 2 FlowPanel Control Manifold

| Specifications         |    |                            |  |  |
|------------------------|----|----------------------------|--|--|
| article number         |    | 100.172.044                |  |  |
| model                  |    | HMD 2                      |  |  |
| short description      |    | FlowPanel Control Manifold |  |  |
| number of outlet ports |    | 2                          |  |  |
| couplers               |    | yes                        |  |  |
| pressure gauge         |    | yes                        |  |  |
| acting type            |    | double                     |  |  |
| weight, ready for use  | lb | 22.0                       |  |  |

## Standard supplied with

- CouplersGauges

| Accessories                             |             |  |  |
|-----------------------------------------|-------------|--|--|
| Assembly Set Flowpanel HMD On Vari Pump | 100.182.112 |  |  |
| Assembly Set Flowpanel HMS On Vari Pump | 100.182.111 |  |  |