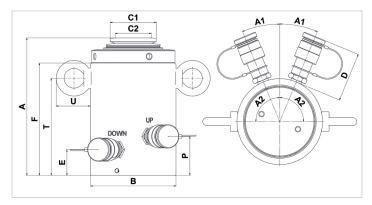

| Technical drawing dimensions |    |      |
|------------------------------|----|------|
| dimension A                  | in | 19.6 |
| dimension B                  | in | 5.1  |
| dimension C1                 | in | 2.8  |
| dimension C2                 | in | 2.2  |
| dimension D                  | in | 3    |
| dimension E                  | in | 1.5  |
| dimension F                  | in | 18.1 |
| dimension P                  | in | 2.3  |
| dimension T                  | in | 10.2 |
| dimension U                  | in | 2.1  |
| angle A1                     | 0  | 23   |
| angle A2                     | 0  | 90   |