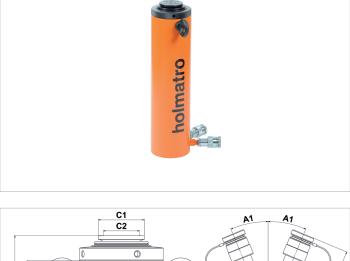

# HLC 50 H 30 | Locknut Cylinder

| Specifications                    |                 |                  |
|-----------------------------------|-----------------|------------------|
| article number                    |                 | 100.122.125      |
| short description                 |                 | Locknut Cylinder |
| model                             |                 | HLC 50 H 30      |
| max. working pressure             | bar/Mpa         | 720 / 72         |
| tonnage                           | t               | 60               |
| stroke                            | mm              | 300              |
| closed height                     | mm              | 498              |
| max. side-load resistance         | %               | 10               |
| capacity                          | kN/t            | 578 / 58.9       |
| effective pressure area (press)   | cm <sup>2</sup> | 80.3             |
| effective pressure area (retract) | cm <sup>2</sup> | 16.7             |
| required oil content (effective)  | CC              | 1908             |
| required oil content (press)      | CC              | 2408             |
| required oil content (retract)    | CC              | 500              |
| connection                        |                 | A 118            |
| cylinder type                     |                 | lock nut         |
| acting type                       |                 | double           |
| return type                       |                 | hydraulic        |
| material                          |                 | steel            |
| weight, ready for use             | kg              | 44.0             |
| ASME                              |                 | B30.1            |

| Technical drawing dimensions |    |     |
|------------------------------|----|-----|
| dimension A                  | mm | 498 |
| dimension B                  | mm | 130 |
| dimension C1                 | mm | 70  |
| dimension C2                 | mm | 55  |
| dimension D                  | mm | 75  |
| dimension E                  | mm | 39  |
| dimension F                  | mm | 460 |
| dimension P                  | mm | 58  |
| dimension T                  | mm | 260 |
| dimension U                  | mm | 54  |
| angle A1                     | 0  | 23  |
| angle A2                     | 0  | 90  |