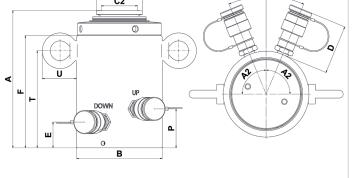

| Technical drawing dimensions |    |     |
|------------------------------|----|-----|
| dimension A                  | mm | 498 |
| dimension B                  | mm | 130 |
| dimension C1                 | mm | 70  |
| dimension C2                 | mm | 55  |
| dimension D                  | mm | 75  |
| dimension E                  | mm | 39  |
| dimension F                  | mm | 460 |
| dimension P                  | mm | 58  |
| dimension T                  | mm | 260 |
| dimension U                  | mm | 54  |
| angle A1                     | 0  | 23  |
| angle A2                     | 0  | 90  |