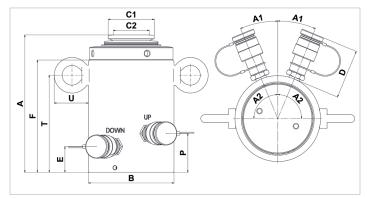

| Technical drawing dimensions |    |      |
|------------------------------|----|------|
| dimension A                  | in | 24.6 |
| dimension B                  | in | 9.6  |
| dimension C1                 | in | 6.7  |
| dimension C2                 | in | 4.7  |
| dimension D                  | in | 3    |
| dimension E                  | in | 2.8  |
| dimension F                  | in | 22.1 |
| dimension P                  | in | 3.8  |
| dimension T                  | in | 12.6 |
| dimension U                  | in | 2.1  |
| angle A1                     | 0  | 23   |
| angle A2                     | 0  | 90   |