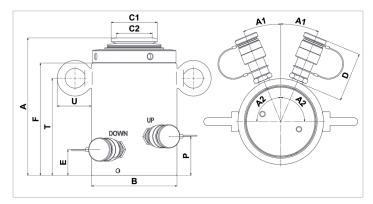

| Technical drawing dimensions |    |      |  |
|------------------------------|----|------|--|
| dimension A                  | in | 17.5 |  |
| dimension B                  | in | 9.6  |  |
| dimension C1                 | in | 6.7  |  |
| dimension C2                 | in | 4.7  |  |
| dimension D                  | in | 3    |  |
| dimension E                  | in | 2.8  |  |
| dimension F                  | in | 15   |  |
| dimension P                  | in | 3.8  |  |
| dimension T                  | in | 9.1  |  |
| dimension U                  | in | 2.1  |  |
| angle A1                     | 0  | 23   |  |
| angle A2                     | 0  | 90   |  |