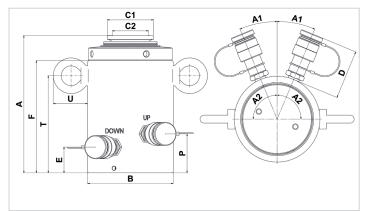

| Technical drawing dimensions |    |     |
|------------------------------|----|-----|
| dimension A                  | mm | 444 |
| dimension B                  | mm | 245 |
| dimension C1                 | mm | 170 |
| dimension C2                 | mm | 120 |
| dimension D                  | mm | 75  |
| dimension E                  | mm | 70  |
| dimension F                  | mm | 380 |
| dimension P                  | mm | 96  |
| dimension T                  | mm | 230 |
| dimension U                  | mm | 54  |
| angle A1                     | 0  | 23  |
| angle A2                     | 0  | 90  |