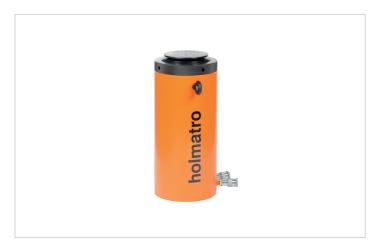

# HLC 250 H 15 | Locknut Cylinder

| Specifications                    |         |                  |
|-----------------------------------|---------|------------------|
| article number                    |         | 100.122.133      |
| short description                 |         | Locknut Cylinder |
| model                             |         | HLC 250 H 15     |
| max. working pressure             | bar/Mpa | 720 / 72         |
| tonnage                           | t       | 250              |
| stroke                            | mm      | 150              |
| closed height                     | mm      | 444              |
| max. side-load resistance         | %       | 10               |
| capacity                          | kN/t    | 2586 / 263.7     |
| effective pressure area (press)   | cm²     | 358.9            |
| effective pressure area (retract) | cm²     | 75.6             |
| required oil content (effective)  | CC      | 4251             |
| required oil content (press)      | CC      | 5384             |
| required oil content (retract)    | CC      | 1133             |
| connection                        |         | A 118            |
| cylinder type                     |         | lock nut         |
| acting type                       |         | double           |
| return type                       |         | hydraulic        |
| material                          |         | steel            |
| weight, ready for use             | kg      | 144.0            |
| ASME                              |         | B30.1            |