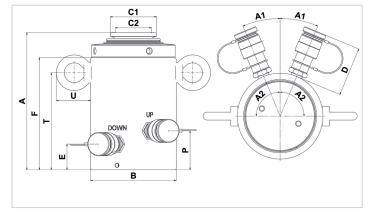

| Technical drawing dimensions |    |     |
|------------------------------|----|-----|
| dimension A                  | mm | 580 |
| dimension B                  | mm | 194 |
| dimension C1                 | mm | 105 |
| dimension C2                 | mm | 72  |
| dimension D                  | mm | 75  |
| dimension E                  | mm | 58  |
| dimension F                  | mm | 526 |
| dimension P                  | mm | 83  |
| dimension T                  | mm | 296 |
| dimension U                  | mm | 54  |
| angle A1                     | 0  | 23  |
| angle A2                     | 0  | 90  |