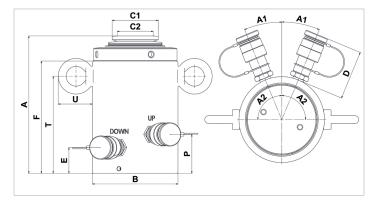

| Technical drawing dimensions |    |     |  |
|------------------------------|----|-----|--|
| dimension A                  | in | 9.8 |  |
| dimension B                  | in | 6.3 |  |
| dimension C1                 | in | 4.1 |  |
| dimension C2                 | in | 2.8 |  |
| dimension D                  | in | 3   |  |
| dimension E                  | in | 1.9 |  |
| dimension F                  | in | 7.9 |  |
| dimension P                  | in | 2.8 |  |
| dimension T                  | in | 5.4 |  |
| dimension U                  | in | 2.1 |  |
| angle A1                     | 0  | 23  |  |
| angle A2                     | 0  | 90  |  |