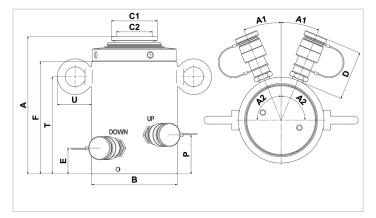

| Technical drawing dimensions |    |     |
|------------------------------|----|-----|
| dimension A                  | mm | 370 |
| dimension B                  | mm | 160 |
| dimension C1                 | mm | 105 |
| dimension C2                 | mm | 72  |
| dimension D                  | mm | 75  |
| dimension E                  | mm | 48  |
| dimension F                  | mm | 323 |
| dimension P                  | mm | 72  |
| dimension T                  | mm | 198 |
| dimension U                  | mm | 54  |
| angle A1                     | 0  | 23  |
| angle A2                     | Ö  | 90  |