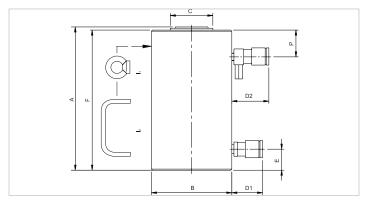

| Technical drawing dimensions | s  |      |
|------------------------------|----|------|
| dimension A                  | in | 18.2 |
| dimension B                  | in | 5.1  |
| dimension C                  | in | 3.1  |
| dimension D1                 | in | 2.8  |
| dimension D2                 | in | 3.3  |
| dimension E                  | in | 1.5  |
| dimension F                  | in | 18   |
| dimension P                  | in | 2.8  |
| I type                       |    | [12] |