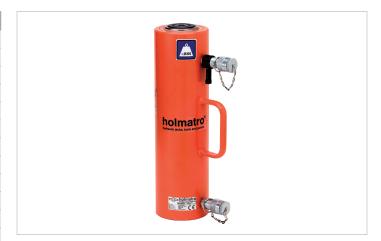

## HJ 50 H 30 | Cylinder

| Specifications                    |         |              |
|-----------------------------------|---------|--------------|
| article number                    |         | 100.122.022  |
| short description                 |         | Cylinder     |
| model                             |         | HJ 50 H 30   |
| max. working pressure             | psi     | 10443        |
| tonnage                           | lb      | 110231.0     |
| stroke                            | in      | 11.8         |
| closed height                     | in      | 18.2         |
| capacity                          | lbf     | 114720       |
| effective pressure area (press)   | sq. in. | 11           |
| effective pressure area (retract) | sq. in. | 3.2          |
| required oil content (effective)  | OZ      | 51           |
| required oil content (press)      | OZ      | 71.9         |
| required oil content (retract)    | OZ      | 21           |
| connection                        |         | A 118        |
| cylinder type                     |         | high tonnage |
| acting type                       |         | double       |
| return type                       |         | hydraulic    |
| material                          |         | steel        |
| weight, ready for use             | lb      | 97.0         |