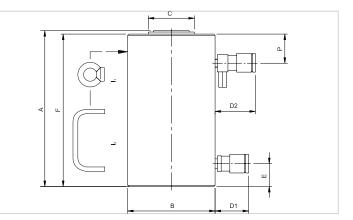

| Technical drawing dimensions |    |      |
|------------------------------|----|------|
| dimension A                  | mm | 463  |
| dimension B                  | mm | 130  |
| dimension C                  | mm | 80   |
| dimension D1                 | mm | 70   |
| dimension D2                 | mm | 85   |
| dimension E                  | mm | 38   |
| dimension F                  | mm | 456  |
| dimension P                  | mm | 70   |
| I type                       |    | [12] |