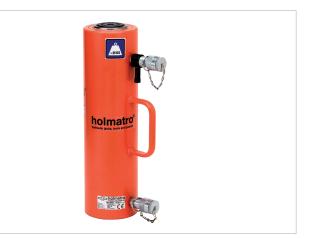

# HJ 50 H 30 Cylinder

| Specifications                    |                 |              |  |
|-----------------------------------|-----------------|--------------|--|
| article number                    |                 | 100.122.022  |  |
| short description                 |                 | Cylinder     |  |
| model                             |                 | HJ 50 H 30   |  |
| max. working pressure             | bar/Mpa         | 720 / 72     |  |
| tonnage                           | t               | 50           |  |
| stroke                            | mm              | 300          |  |
| closed height                     | mm              | 463          |  |
| capacity                          | kN/t            | 510.3 / 52   |  |
| effective pressure area (press)   | Cm <sup>2</sup> | 70.9         |  |
| effective pressure area (retract) | Cm <sup>2</sup> | 20.6         |  |
| required oil content (effective)  | CC              | 1507         |  |
| required oil content (press)      | CC              | 2127         |  |
| required oil content (retract)    | CC              | 620          |  |
| connection                        |                 | A 118        |  |
| cylinder type                     |                 | high tonnage |  |
| acting type                       |                 | double       |  |
| return type                       |                 | hydraulic    |  |
| material                          |                 | steel        |  |
| weight, ready for use             | kg              | 44.0         |  |