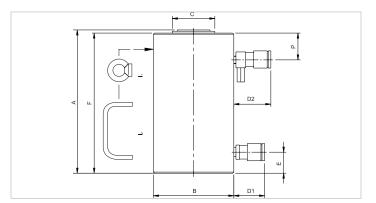

| Technical drawing dimension | ıs |      |
|-----------------------------|----|------|
| dimension A                 | in | 11.1 |
| dimension B                 | in | 5.1  |
| dimension C                 | in | 3.1  |
| dimension D1                | in | 2.8  |
| dimension D2                | in | 3.3  |
| dimension E                 | in | 1    |
| dimension F                 | in | 10.8 |
| dimension P                 | in | 2.8  |
| I type                      |    | [12] |