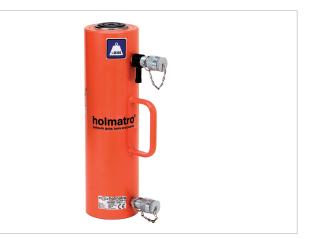

# HJ 50 H 15 Cylinder

| Specifications                    |                 |              |
|-----------------------------------|-----------------|--------------|
| article number                    |                 | 100.122.002  |
| short description                 |                 | Cylinder     |
| model                             |                 | HJ 50 H 15   |
| max. working pressure             | bar/Mpa         | 720 / 72     |
| tonnage                           | t               | 50           |
| stroke                            | mm              | 150          |
| closed height                     | mm              | 282          |
| capacity                          | kN/t            | 510.3 / 52   |
| effective pressure area (press)   | Cm <sup>2</sup> | 70.9         |
| effective pressure area (retract) | cm <sup>2</sup> | 20.6         |
| required oil content (effective)  | CC              | 755          |
| required oil content (press)      | CC              | 1064         |
| required oil content (retract)    | CC              | 309          |
| connection                        |                 | A 118        |
| cylinder type                     |                 | high tonnage |
| acting type                       |                 | double       |
| return type                       |                 | hydraulic    |
| material                          |                 | steel        |
| weight, ready for use             | kg              | 27.0         |