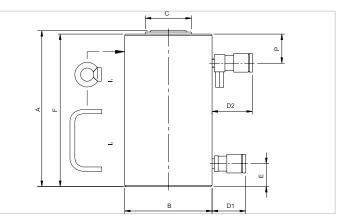

| Technical drawing dimensions |    |      |
|------------------------------|----|------|
| dimension A                  | mm | 282  |
| dimension B                  | mm | 130  |
| dimension C                  | mm | 80   |
| dimension D1                 | mm | 70   |
| dimension D2                 | mm | 85   |
| dimension E                  | mm | 25   |
| dimension F                  | mm | 275  |
| dimension P                  | mm | 70   |
| I type                       |    | [12] |