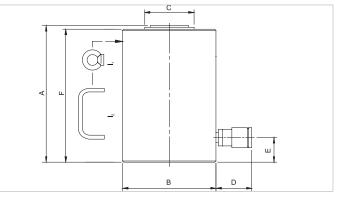

| Technical drawing dimensions |    |     |
|------------------------------|----|-----|
| dimension A                  | in | 5.6 |
| dimension B                  | in | 5.1 |
| dimension C                  | in | 3.1 |
| dimension D                  | in | 2.8 |
| dimension E                  | in | 0.8 |

## Standard supplied with

- High flow female coupler A118Flat saddle

dimension F