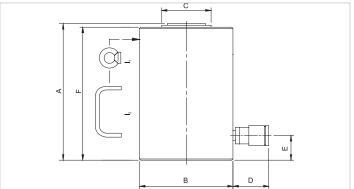

| Technical drawing dimensions |    |      |  |  |
|------------------------------|----|------|--|--|
| dimension A                  | in | 18.2 |  |  |
| dimension B                  | in | 5.1  |  |  |
| dimension C                  | in | 3.1  |  |  |
| dimension D                  | in | 2.8  |  |  |
| dimension E                  | in | 1.5  |  |  |
| dimension F                  | in | 18   |  |  |
| I type                       |    | [12] |  |  |