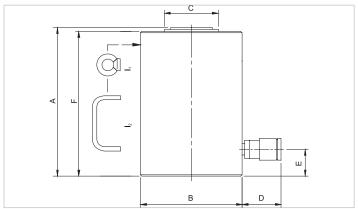

| Technical drawing dimensions |    |      |
|------------------------------|----|------|
| dimension A                  | mm | 463  |
| dimension B                  | mm | 130  |
| dimension C                  | mm | 80   |
| dimension D                  | mm | 70   |
| dimension E                  | mm | 38   |
| dimension F                  | mm | 456  |
| I type                       |    | [12] |