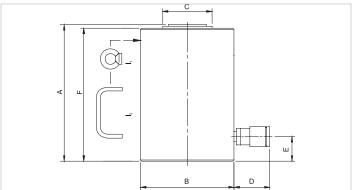

| Technical drawing dimensions |    |      |
|------------------------------|----|------|
| dimension A                  | in | 11.1 |
| dimension B                  | in | 5.1  |
| dimension C                  | in | 3.1  |
| dimension D                  | in | 2.8  |
| dimension E                  | in | 1    |
| dimension F                  | in | 10.8 |
| I type                       |    | [12] |