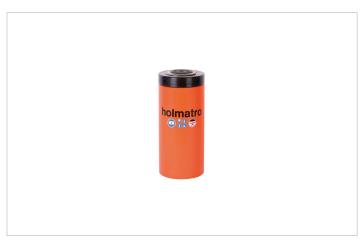

## HJ 50 G 15 | Cylinder

| Specifications                   |         |              |  |
|----------------------------------|---------|--------------|--|
| article number                   |         | 100.112.035  |  |
| short description                |         | Cylinder     |  |
| model                            |         | HJ 50 G 15   |  |
| max. working pressure            | bar/Mpa | 720 / 72     |  |
| tonnage                          | t       | 50           |  |
| stroke                           | mm      | 150          |  |
| closed height                    | mm      | 282          |  |
| capacity                         | kN/t    | 510.3 / 52   |  |
| effective pressure area          | cm²     | 70.9         |  |
| required oil content (effective) | CC      | 1064         |  |
| connection                       |         | A 118        |  |
| cylinder type                    |         | high tonnage |  |
| acting type                      |         | single       |  |
| return type                      |         | gravity      |  |
| material                         |         | steel        |  |
| weight, ready for use            | kg      | 27.0         |  |