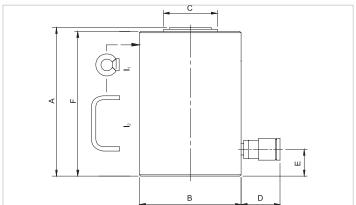

| Technical drawing dimensions |    |      |
|------------------------------|----|------|
| dimension A                  | mm | 282  |
| dimension B                  | mm | 130  |
| dimension C                  | mm | 80   |
| dimension D                  | mm | 70   |
| dimension E                  | mm | 25   |
| dimension F                  | mm | 275  |
| I type                       |    | [12] |