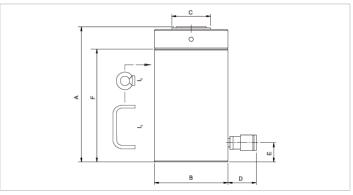

| Technical drawing dimensions |    |      |  |
|------------------------------|----|------|--|
| dimension A                  | in | 12.1 |  |
| dimension B                  | in | 5.3  |  |
| dimension C                  | in | 3.7  |  |
| dimension D                  | in | 2.8  |  |
| dimension E                  | in | 1    |  |
| dimension F                  | in | 10.7 |  |
| I type                       |    | [12] |  |