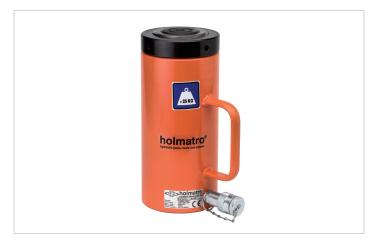

## HJ 50 G 15 SN | Locknut Cylinder

| Specifications                   |         |                  |
|----------------------------------|---------|------------------|
| article number                   |         | 100.082.001      |
| short description                |         | Locknut Cylinder |
| model                            |         | HJ 50 G 15 SN    |
| max. working pressure            | psi     | 10443            |
| tonnage                          | lb      | 110231.0         |
| stroke                           | in      | 5.9              |
| closed height                    | in      | 12.1             |
| capacity                         | lbf     | 114720           |
| effective pressure area          | sq. in. | 11               |
| required oil content (effective) | OZ      | 36               |
| connection                       |         | A 118            |
| cylinder type                    |         | lock nut         |
| acting type                      |         | single           |
| return type                      |         | gravity          |
| material                         |         | steel            |
| weight, ready for use            | lb      | 75.0             |

## Standard supplied with

High flow female coupler A118Flat saddle

| Accessories            |             |
|------------------------|-------------|
| Tilting Saddle S 50 TN | 100.181.043 |