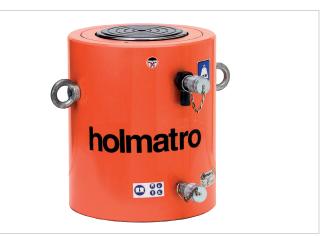

# HJ 300 H 30 Cylinder

| Specifications                    |         |              |
|-----------------------------------|---------|--------------|
| article number                    |         | 100.122.083  |
| short description                 |         | Cylinder     |
| model                             |         | HJ 300 H 30  |
| max. working pressure             | psi     | 10443        |
| tonnage                           | lb      | 661387.0     |
| stroke                            | in      | 11.8         |
| closed height                     | in      | 21.5         |
| capacity                          | lbf     | 659365       |
| effective pressure area (press)   | sq. in. | 64.4         |
| effective pressure area (retract) | sq. in. | 20.4         |
| required oil content (effective)  | OZ      | 288.1        |
| required oil content (press)      | OZ      | 421          |
| required oil content (retract)    | OZ      | 132.9        |
| connection                        |         | A 118        |
| cylinder type                     |         | high tonnage |
| acting type                       |         | double       |
| return type                       |         | hydraulic    |
| material                          |         | steel        |
| weight, ready for use             | lb      | 793.7        |