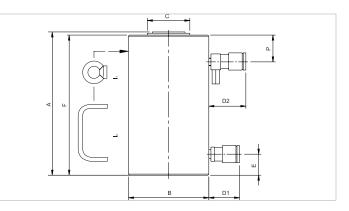

| dimension Ain21.5dimension Bin12.4dimension Cin7.5dimension D1in2.8dimension D2in3.3dimension Ein3.1dimension Fin21.3dimension Pin3 | Technical drawing dimensions |    |      |  |
|-------------------------------------------------------------------------------------------------------------------------------------|------------------------------|----|------|--|
| dimension Cin7.5dimension D1in2.8dimension D2in3.3dimension Ein3.1dimension Fin21.3dimension Pin3                                   | dimension A                  | in | 21.5 |  |
| dimension D1in2.8dimension D2in3.3dimension Ein3.1dimension Fin21.3dimension Pin3                                                   | dimension B                  | in | 12.4 |  |
| dimension D2in3.3dimension Ein3.1dimension Fin21.3dimension Pin3                                                                    | dimension C                  | in | 7.5  |  |
| dimension Ein3.1dimension Fin21.3dimension Pin3                                                                                     | dimension D1                 | in | 2.8  |  |
| dimension P in 21.3<br>dimension P in 3                                                                                             | dimension D2                 | in | 3.3  |  |
| dimension P in 3                                                                                                                    | dimension E                  | in | 3.1  |  |
|                                                                                                                                     | dimension F                  | in | 21.3 |  |
| l type [11]                                                                                                                         | dimension P                  | in | 3    |  |
|                                                                                                                                     | I type                       |    | [11] |  |