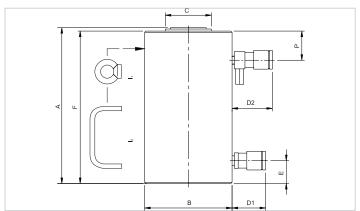

| Technical drawing dimensions |    |      |
|------------------------------|----|------|
| dimension A                  | mm | 547  |
| dimension B                  | mm | 316  |
| dimension C                  | mm | 190  |
| dimension D1                 | mm | 70   |
| dimension D2                 | mm | 85   |
| dimension E                  | mm | 80   |
| dimension F                  | mm | 540  |
| dimension P                  | mm | 75   |
| I type                       |    | [11] |