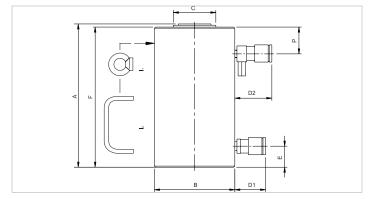

| Technical drawing dimensions |    |      |  |
|------------------------------|----|------|--|
| dimension A                  | in | 15   |  |
|                              |    | -    |  |
| dimension B                  | in | 12.4 |  |
| dimension C                  | in | 7.5  |  |
| dimension D1                 | in | 2.8  |  |
| dimension D2                 | in | 3.3  |  |
| dimension E                  | in | 3.1  |  |
| dimension F                  | in | 14.6 |  |
| dimension P                  | in | 3    |  |
| I type                       |    | [11] |  |