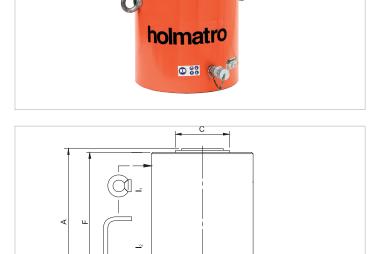

## HJ 300 G 30 | Cylinder

| Specifications                   |                 |              |
|----------------------------------|-----------------|--------------|
| article number                   |                 | 100.112.099  |
| short description                |                 | Cylinder     |
| model                            |                 | HJ 300 G 30  |
| max. working pressure            | bar/Mpa         | 720 / 72     |
| tonnage                          | t               | 300          |
| stroke                           | mm              | 300          |
| closed height                    | mm              | 547          |
| capacity                         | kN/t            | 2933 / 299.1 |
| effective pressure area          | cm <sup>2</sup> | 415          |
| required oil content (effective) | СС              | 12450        |
| connection                       |                 | A 118        |
| cylinder type                    |                 | high tonnage |
| acting type                      |                 | single       |
| return type                      |                 | gravity      |
| material                         |                 | steel        |
| weight, ready for use            | kg              | 257.0        |

| Technical drawing dimensions |    |      |
|------------------------------|----|------|
| dimension A                  | mm | 547  |
| dimension B                  | mm | 316  |
| dimension C                  | mm | 190  |
| dimension D                  | mm | 70   |
| dimension E                  | mm | 70   |
| dimension F                  | mm | 540  |
| I type                       |    | [11] |