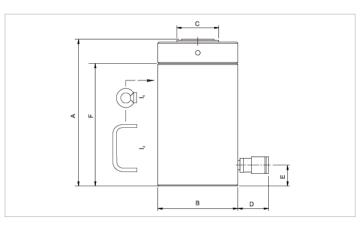

| holmatro* |
|-----------|
|-----------|

| Technical drawing dimensions |    |      |  |
|------------------------------|----|------|--|
| dimension A                  | mm | 385  |  |
| dimension B                  | mm | 300  |  |
| dimension C                  | mm | 210  |  |
| dimension D                  | mm | 70   |  |
| dimension E                  | mm | 40   |  |
| dimension F                  | mm | 330  |  |
| I type                       |    | [11] |  |