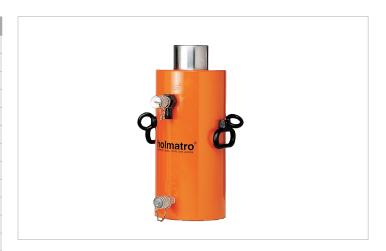

## HJ 200 H 30 | Cylinder

| Specifications                    |         |                |
|-----------------------------------|---------|----------------|
| article number                    |         | 100.122.072    |
| short description                 |         | Cylinder       |
| model                             |         | HJ 200 H 30    |
| max. working pressure             | bar/Mpa | 720 / 72       |
| tonnage                           | t       | 200            |
| stroke                            | mm      | 300            |
| closed height                     | mm      | 507            |
| capacity                          | kN/t    | 2040.6 / 208.1 |
| effective pressure area (press)   | cm²     | 283.5          |
| effective pressure area (retract) | cm²     | 82.5           |
| required oil content (effective)  | CC      | 6030           |
| required oil content (press)      | CC      | 8505           |
| required oil content (retract)    | CC      | 2475           |
| connection                        |         | A 118          |
| cylinder type                     |         | high tonnage   |
| acting type                       |         | double         |
| return type                       |         | hydraulic      |
| material                          |         | steel          |
| weight, ready for use             | kg      | 186.0          |