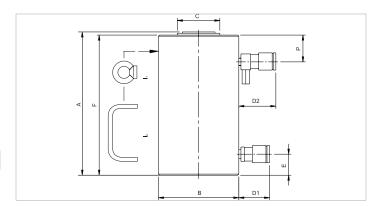

| Technical drawing dimension | ıs |      |
|-----------------------------|----|------|
| dimension A                 | in | 12.9 |
| dimension B                 | in | 10.3 |
| dimension C                 | in | 6.3  |
| dimension D1                | in | 2.8  |
| dimension D2                | in | 3.3  |
| dimension E                 | in | 2.4  |
| dimension F                 | in | 12.6 |
| dimension P                 | in | 2.4  |
| I type                      |    | [11] |