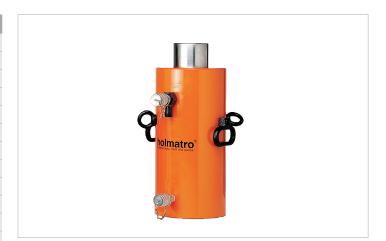

## HJ 200 H 15 | Cylinder

| Specifications                    |                 |                |
|-----------------------------------|-----------------|----------------|
| article number                    |                 | 100.122.071    |
| short description                 |                 | Cylinder       |
| model                             |                 | HJ 200 H 15    |
| max. working pressure             | bar/Mpa         | 720 / 72       |
| tonnage                           | t               | 200            |
| stroke                            | mm              | 150            |
| closed height                     | mm              | 327            |
| capacity                          | kN/t            | 2040.6 / 208.1 |
| effective pressure area (press)   | cm <sup>2</sup> | 283.5          |
| effective pressure area (retract) | cm <sup>2</sup> | 82.5           |
| required oil content (effective)  | CC              | 3015           |
| required oil content (press)      | CC              | 4253           |
| required oil content (retract)    | CC              | 1238           |
| connection                        |                 | A 118          |
| cylinder type                     |                 | high tonnage   |
| acting type                       |                 | double         |
| return type                       |                 | hydraulic      |
| material                          |                 | steel          |
| weight, ready for use             | kg              | 121.0          |