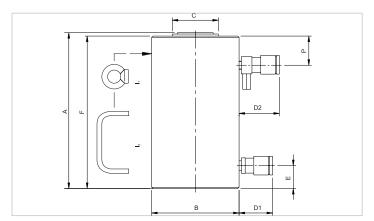

| Technical drawing dimensions |    |      |
|------------------------------|----|------|
| dimension A                  | mm | 327  |
| dimension B                  | mm | 261  |
| dimension C                  | mm | 160  |
| dimension D1                 | mm | 70   |
| dimension D2                 | mm | 85   |
| dimension E                  | mm | 60   |
| dimension F                  | mm | 320  |
| dimension P                  | mm | 60   |
| I type                       |    | [11] |