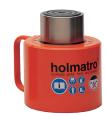

## HJ 200 G 30 | Cylinder

| Specifications                   |         |              |
|----------------------------------|---------|--------------|
| article number                   |         | 100.112.049  |
| short description                |         | Cylinder     |
| model                            |         | HJ 200 G 30  |
| max. working pressure            | psi     | 10443        |
| tonnage                          | lb      | 440925.0     |
| stroke                           | in      | 11.8         |
| closed height                    | in      | 20           |
| capacity                         | lbf     | 458745       |
| effective pressure area          | sq. in. | 43.9         |
| required oil content (effective) | OZ      | 287.6        |
| connection                       |         | A 118        |
| cylinder type                    |         | high tonnage |
| acting type                      |         | single       |
| return type                      |         | gravity      |
| material                         |         | steel        |
| weight, ready for use            | lb      | 405.7        |

| Technical drawing dimensions |    |      |
|------------------------------|----|------|
| dimension A                  | in | 20   |
| dimension B                  | in | 10.3 |
| dimension C                  | in | 6.3  |
| dimension D                  | in | 2.8  |
| dimension E                  | in | 2.4  |
| dimension F                  | in | 19.7 |
| I type                       |    | [11] |