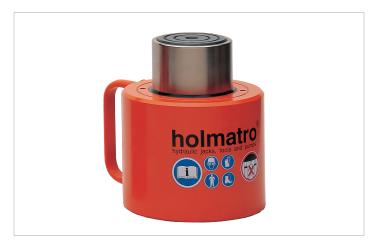

## HJ 200 G 30 | Cylinder

| Specifications                   |         |              |
|----------------------------------|---------|--------------|
| article number                   |         | 100.112.049  |
| short description                |         | Cylinder     |
| model                            |         | HJ 200 G 30  |
| max. working pressure            | psi     | 10443        |
| tonnage                          | lb      | 440925.0     |
| stroke                           | in      | 11.8         |
| closed height                    | in      | 20           |
| capacity                         | lbf     | 458745       |
| effective pressure area          | sq. in. | 43.9         |
| required oil content (effective) | OZ      | 287.6        |
| connection                       |         | A 118        |
| cylinder type                    |         | high tonnage |
| acting type                      |         | single       |
| return type                      |         | gravity      |
| material                         |         | steel        |
| weight, ready for use            | lb      | 405.7        |