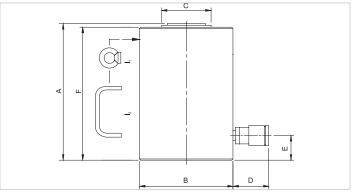

| Technical drawing dimensions |    |      |
|------------------------------|----|------|
| dimension A                  | in | 20   |
| dimension B                  | in | 10.3 |
| dimension C                  | in | 6.3  |
| dimension D                  | in | 2.8  |
| dimension E                  | in | 2.4  |
| dimension F                  | in | 19.7 |
| I type                       |    | [11] |