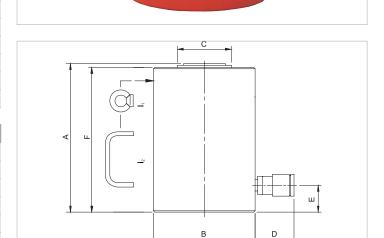

| Technical drawing dimensions |    |      |
|------------------------------|----|------|
| dimension A                  | mm | 507  |
| dimension B                  | mm | 261  |
| dimension C                  | mm | 160  |
| dimension D                  | mm | 70   |
| dimension E                  | mm | 60   |
| dimension F                  | mm | 500  |
| I type                       |    | [11] |