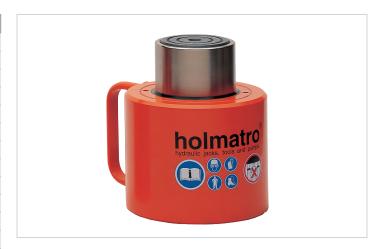

# HJ 200 G 15 | Cylinder

| Specifications                   |         |              |
|----------------------------------|---------|--------------|
| article number                   |         | 100.112.048  |
| short description                |         | Cylinder     |
| model                            |         | HJ 200 G 15  |
| max. working pressure            | psi     | 10443        |
| tonnage                          | lb      | 440925.0     |
| stroke                           | in      | 5.9          |
| closed height                    | in      | 12.9         |
| capacity                         | lbf     | 458745       |
| effective pressure area          | sq. in. | 43.9         |
| required oil content (effective) | OZ      | 143.8        |
| connection                       |         | A 118        |
| cylinder type                    |         | high tonnage |
| acting type                      |         | single       |
| return type                      |         | gravity      |
| material                         |         | steel        |
| weight, ready for use            | lb      | 264.6        |