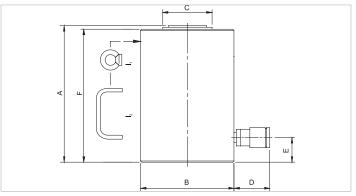

| Technical drawing dimensions |    |      |
|------------------------------|----|------|
| dimension A                  | in | 12.9 |
| dimension B                  | in | 10.3 |
| dimension C                  | in | 6.3  |
| dimension D                  | in | 2.8  |
| dimension E                  | in | 2.4  |
| dimension F                  | in | 12.6 |
| I type                       |    | [11] |