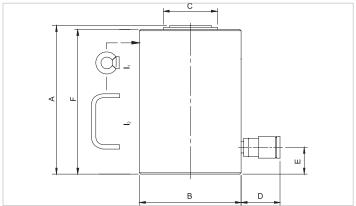

| Technical drawing dimensions |    |      |
|------------------------------|----|------|
| dimension A                  | mm | 327  |
| dimension B                  | mm | 261  |
| dimension C                  | mm | 160  |
| dimension D                  | mm | 70   |
| dimension E                  | mm | 60   |
| dimension F                  | mm | 320  |
| I type                       |    | [11] |