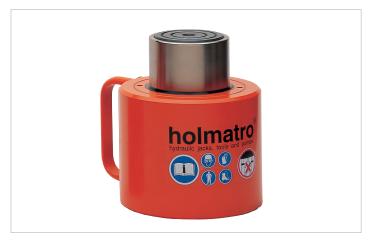

## HJ 200 G 15 | Cylinder

| Specifications                   |                 |                |  |
|----------------------------------|-----------------|----------------|--|
| article number                   |                 | 100.112.048    |  |
| short description                |                 | Cylinder       |  |
| model                            |                 | HJ 200 G 15    |  |
| max. working pressure            | bar/Mpa         | 720 / 72       |  |
| tonnage                          | t               | 200            |  |
| stroke                           | mm              | 150            |  |
| closed height                    | mm              | 327            |  |
| capacity                         | kN/t            | 2040.6 / 208.1 |  |
| effective pressure area          | cm <sup>2</sup> | 283.5          |  |
| required oil content (effective) | CC              | 4253           |  |
| connection                       |                 | A 118          |  |
| cylinder type                    |                 | high tonnage   |  |
| acting type                      |                 | single         |  |
| return type                      |                 | gravity        |  |
| material                         |                 | steel          |  |
| weight, ready for use            | kg              | 120.0          |  |

| Technical drawing dimensions |    |      |
|------------------------------|----|------|
| dimension A                  | mm | 327  |
| dimension B                  | mm | 261  |
| dimension C                  | mm | 160  |
| dimension D                  | mm | 70   |
| dimension E                  | mm | 60   |
| dimension F                  | mm | 320  |
| I type                       |    | [11] |