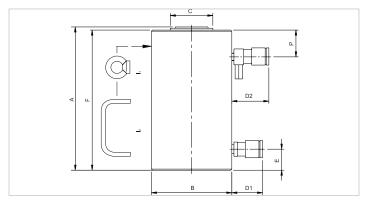

| Technical drawing dimensions |    |      |
|------------------------------|----|------|
| dimension A                  | in | 19.8 |
| dimension B                  | in | 8.9  |
| dimension C                  | in | 4.5  |
| dimension D1                 | in | 2.8  |
| dimension D2                 | in | 3.3  |
| dimension E                  | in | 2.2  |
| dimension F                  | in | 19.5 |
| dimension P                  | in | 2.8  |
| I type                       |    | [11] |