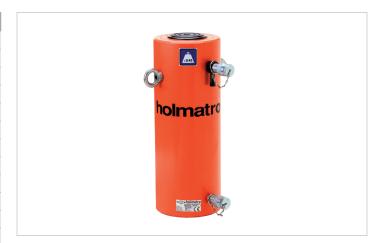

## HJ 150 H 30 | Cylinder

| Specifications                    |         |              |
|-----------------------------------|---------|--------------|
| article number                    |         | 100.122.062  |
| short description                 |         | Cylinder     |
| model                             |         | HJ 150 H 30  |
| max. working pressure             | psi     | 10443        |
| tonnage                           | lb      | 330693.0     |
| stroke                            | in      | 11.8         |
| closed height                     | in      | 19.8         |
| capacity                          | lbf     | 345958       |
| effective pressure area (press)   | sq. in. | 33.1         |
| effective pressure area (retract) | sq. in. | 17.1         |
| required oil content (effective)  | OZ      | 105.3        |
| required oil content (press)      | OZ      | 216.9        |
| required oil content (retract)    | OZ      | 111.6        |
| connection                        |         | A 118        |
| cylinder type                     |         | high tonnage |
| acting type                       |         | double       |
| return type                       |         | hydraulic    |
| material                          |         | steel        |
| weight, ready for use             | lb      | 282.2        |