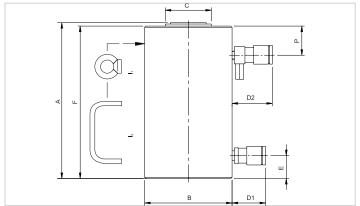

| Technical drawing dimensions |    |      |
|------------------------------|----|------|
| dimension A                  | mm | 502  |
| dimension B                  | mm | 227  |
| dimension C                  | mm | 115  |
| dimension D1                 | mm | 70   |
| dimension D2                 | mm | 85   |
| dimension E                  | mm | 57   |
| dimension F                  | mm | 495  |
| dimension P                  | mm | 70   |
| I type                       |    | [11] |