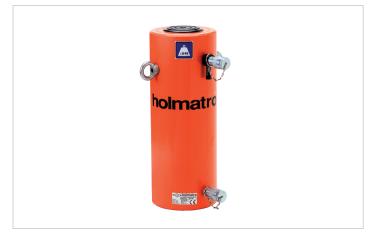

## HJ 150 H 30 Cylinder

| Specifications                    |                 |                |
|-----------------------------------|-----------------|----------------|
| article number                    |                 | 100.122.062    |
| short description                 |                 | Cylinder       |
| model                             |                 | HJ 150 H 30    |
| max. working pressure             | bar/Mpa         | 720 / 72       |
| tonnage                           | t               | 150            |
| stroke                            | mm              | 300            |
| closed height                     | mm              | 502            |
| capacity                          | kN/t            | 1538.9 / 156.9 |
| effective pressure area (press)   | cm <sup>2</sup> | 213.8          |
| effective pressure area (retract) | cm <sup>2</sup> | 110            |
| required oil content (effective)  | CC              | 3114           |
| required oil content (press)      | CC              | 6414           |
| required oil content (retract)    | CC              | 3300           |
| connection                        |                 | A 118          |
| cylinder type                     |                 | high tonnage   |
| acting type                       |                 | double         |
| return type                       |                 | hydraulic      |
| material                          |                 | steel          |
| weight, ready for use             | kg              | 128.0          |