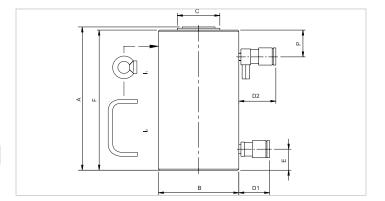

| Technical drawing dimensions |    |      |
|------------------------------|----|------|
| dimension A                  | in | 12.5 |
| dimension B                  | in | 8.9  |
| dimension C                  | in | 4.5  |
| dimension D1                 | in | 2.8  |
| dimension D2                 | in | 3.3  |
| dimension E                  | in | 2.2  |
| dimension F                  | in | 12.2 |
| dimension P                  | in | 2.2  |
| I type                       |    | [11] |