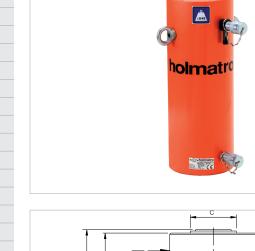

## HJ 150 H 15 | Cylinder

| Specifications                    |                 |                |
|-----------------------------------|-----------------|----------------|
| article number                    |                 | 100.122.061    |
| short description                 |                 | Cylinder       |
| model                             |                 | HJ 150 H 15    |
| max. working pressure             | bar/Mpa         | 720 / 72       |
| tonnage                           | t               | 150            |
| stroke                            | mm              | 150            |
| closed height                     | mm              | 317            |
| capacity                          | kN/t            | 1538.9 / 156.9 |
| effective pressure area (press)   | cm <sup>2</sup> | 213.8          |
| effective pressure area (retract) | cm <sup>2</sup> | 110            |
| required oil content (effective)  | CC              | 1557           |
| required oil content (press)      | CC              | 3207           |
| required oil content (retract)    | CC              | 1650           |
| connection                        |                 | A 118          |
| cylinder type                     |                 | high tonnage   |
| acting type                       |                 | double         |
| return type                       |                 | hydraulic      |
| material                          |                 | steel          |
| weight, ready for use             | kg              | 76.0           |