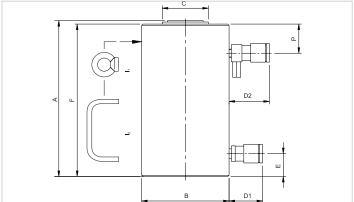

| Technical drawing dimensions |    |      |
|------------------------------|----|------|
| dimension A                  | mm | 317  |
| dimension B                  | mm | 227  |
| dimension C                  | mm | 115  |
| dimension D1                 | mm | 70   |
| dimension D2                 | mm | 85   |
| dimension E                  | mm | 57   |
| dimension F                  | mm | 310  |
| dimension P                  | mm | 55   |
| I type                       |    | [11] |