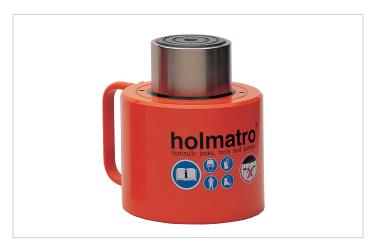

## HJ 150 G 30 Cylinder

| Specifications                   |         |              |
|----------------------------------|---------|--------------|
| article number                   |         | 100.112.047  |
| short description                |         | Cylinder     |
| model                            |         | HJ 150 G 30  |
| max. working pressure            | psi     | 10443        |
| tonnage                          | lb      | 330693.0     |
| stroke                           | in      | 11.8         |
| closed height                    | in      | 19.8         |
| capacity                         | lbf     | 345958       |
| effective pressure area          | sq. in. | 33.1         |
| required oil content (effective) | OZ      | 216.9        |
| connection                       |         | A 118        |
| cylinder type                    |         | high tonnage |
| acting type                      |         | single       |
| return type                      |         | gravity      |
| material                         |         | steel        |
| weight, ready for use            | lb      | 276.2        |