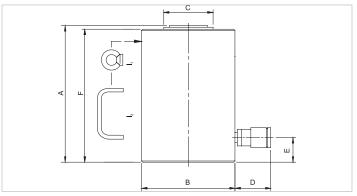

| Technical drawing dimensions |    |      |  |  |
|------------------------------|----|------|--|--|
| dimension A                  | in | 19.8 |  |  |
| dimension B                  | in | 8.9  |  |  |
| dimension C                  | in | 4.5  |  |  |
| dimension D                  | in | 2.8  |  |  |
| dimension E                  | in | 2.2  |  |  |
| dimension F                  | in | 19.5 |  |  |
| I type                       |    | [11] |  |  |