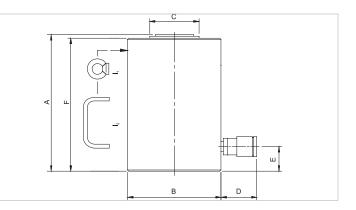

| Technical drawing dimensions |    |      |  |
|------------------------------|----|------|--|
| dimension A                  | in | 12.5 |  |
| dimension B                  | in | 8.9  |  |
| dimension C                  | in | 4.5  |  |
| dimension D                  | in | 2.8  |  |
| dimension E                  | in | 2.2  |  |
| dimension F                  | in | 12.2 |  |
| l type                       |    | [1]  |  |