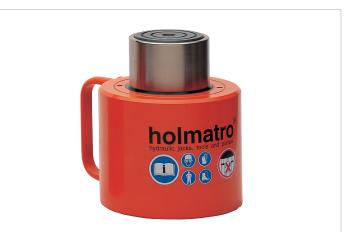

# HJ 150 G 15 Cylinder

| Specifications                   |         |              |
|----------------------------------|---------|--------------|
| article number                   |         | 100.112.046  |
| short description                |         | Cylinder     |
| model                            |         | HJ 150 G 15  |
| max. working pressure            | psi     | 10443        |
| tonnage                          | lb      | 330693.0     |
| stroke                           | in      | 5.9          |
| closed height                    | in      | 12.5         |
| capacity                         | lbf     | 345958       |
| effective pressure area          | sq. in. | 33.1         |
| required oil content (effective) | OZ      | 108.4        |
| connection                       |         | A 118        |
| cylinder type                    |         | high tonnage |
| acting type                      |         | single       |
| return type                      |         | gravity      |
| material                         |         | steel        |
| weight, ready for use            | lb      | 164.5        |