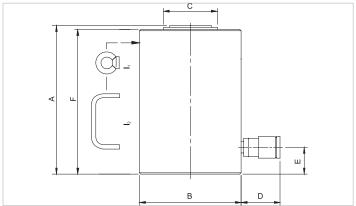

| Technical drawing dimensions |    |      |
|------------------------------|----|------|
| dimension A                  | mm | 317  |
| dimension B                  | mm | 227  |
| dimension C                  | mm | 115  |
| dimension D                  | mm | 70   |
| dimension E                  | mm | 57   |
| dimension F                  | mm | 310  |
| I type                       |    | [11] |