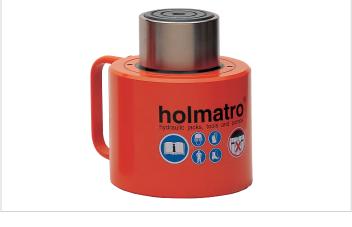

## **HJ 150 G 15** | Cylinder

| Specifications                   |         |                |
|----------------------------------|---------|----------------|
| article number                   |         | 100.112.046    |
| short description                |         | Cylinder       |
| model                            |         | HJ 150 G 15    |
| max. working pressure            | bar/Mpa | 720 / 72       |
| tonnage                          | t       | 150            |
| stroke                           | mm      | 150            |
| closed height                    | mm      | 317            |
| capacity                         | kN/t    | 1538.9 / 156.9 |
| effective pressure area          | cm²     | 213.8          |
| required oil content (effective) | CC      | 3207           |
| connection                       |         | A 118          |
| cylinder type                    |         | high tonnage   |
| acting type                      |         | single         |
| return type                      |         | gravity        |
| material                         |         | steel          |
| weight, ready for use            | kg      | 74.6           |