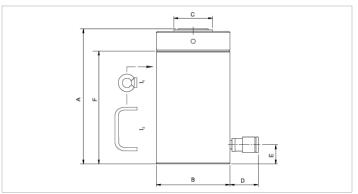

| Technical drawing dimensions |    |      |  |
|------------------------------|----|------|--|
| dimension A                  | in | 14.3 |  |
| dimension B                  | in | 8.3  |  |
| dimension C                  | in | 6.5  |  |
| dimension D                  | in | 2.8  |  |
| dimension E                  | in | 1.4  |  |
| dimension F                  | in | 12   |  |
| I type                       |    | [11] |  |