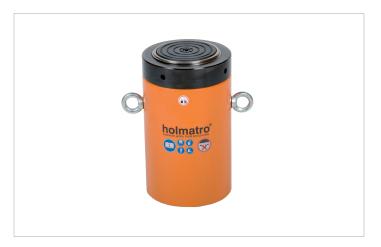

## HJ 150 G 15 SN | Locknut Cylinder

| Specifications                   |         |                  |
|----------------------------------|---------|------------------|
| article number                   |         | 100.112.136      |
| short description                |         | Locknut Cylinder |
| model                            |         | HJ 150 G 15 SN   |
| max. working pressure            | psi     | 10443            |
| tonnage                          | lb      | 330693.0         |
| stroke                           | in      | 5.9              |
| closed height                    | in      | 14.3             |
| capacity                         | lbf     | 345958           |
| effective pressure area          | sq. in. | 33.1             |
| required oil content (effective) | OZ      | 108.4            |
| connection                       |         | A 118            |
| cylinder type                    |         | lock nut         |
| acting type                      |         | single           |
| return type                      |         | gravity          |
| material                         |         | steel            |
| weight, ready for use            | lb      | 222.7            |

## Standard supplied with

- High flow female coupler A118
- Flat saddle

| Accessories                      |             |
|----------------------------------|-------------|
| Tilting Saddle HJ 200 - 250 (SN) | 100.999.040 |