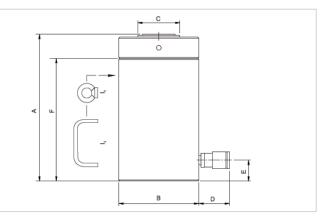

| Technical drawing dimensions |    |      |  |  |
|------------------------------|----|------|--|--|
| dimension A                  | mm | 363  |  |  |
| dimension B                  | mm | 212  |  |  |
| dimension C                  | mm | 165  |  |  |
| dimension D                  | mm | 70   |  |  |
| dimension E                  | mm | 35   |  |  |
| dimension F                  | mm | 305  |  |  |
| I type                       |    | [11] |  |  |