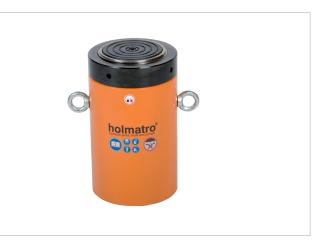

# HJ 150 G 15 SN | Locknut Cylinder

| Specifications                   |                 |                              |  |
|----------------------------------|-----------------|------------------------------|--|
| article number                   |                 | 100.112.136                  |  |
| short description                |                 | Locknut Cylinder             |  |
| model                            |                 | HJ 150 G 15 SN               |  |
| max. working pressure            | bar/Mpa         | 720 / 72                     |  |
| tonnage                          | t               | 150                          |  |
| stroke                           | mm              | 150<br>363<br>1538.9 / 156.9 |  |
| closed height                    | mm              |                              |  |
| capacity                         | kN/t            |                              |  |
| effective pressure area          | Cm <sup>2</sup> | 213.8                        |  |
| required oil content (effective) | CC              | 3207                         |  |
| connection                       |                 | A 118                        |  |
| cylinder type                    |                 | lock nut                     |  |
| acting type                      |                 | single                       |  |
| return type                      |                 | gravity                      |  |
| material                         |                 | steel                        |  |
| weight, ready for use            | kg              | 101.0                        |  |