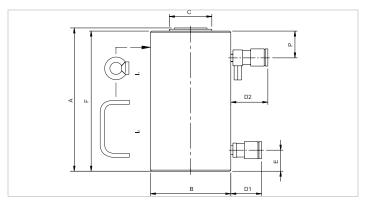

| Technical drawing dimension | ns |      |
|-----------------------------|----|------|
| dimension A                 | in | 6.4  |
| dimension B                 | in | 7    |
| dimension C                 | in | 4.1  |
| dimension D1                | in | 2.8  |
| dimension D2                | in | 3.3  |
| dimension E                 | in | 1.1  |
| dimension F                 | in | 6.4  |
| dimension P                 | in | 2    |
| I type                      |    | [11] |