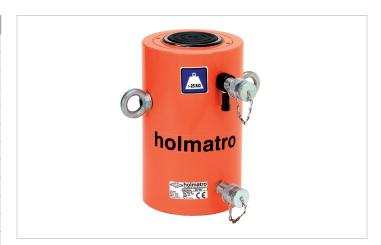

## HJ 100 H 5 | Cylinder

| Specifications                    |         |              |
|-----------------------------------|---------|--------------|
| article number                    |         | 100.122.009  |
| short description                 |         | Cylinder     |
| model                             |         | HJ 100 H 5   |
| max. working pressure             | psi     | 10443        |
| tonnage                           | lb      | 220462.0     |
| stroke                            | in      | 2            |
| closed height                     | in      | 6.7          |
| capacity                          | lbf     | 231396       |
| effective pressure area (press)   | sq. in. | 22.2         |
| effective pressure area (retract) | sq. in. | 8.8          |
| required oil content (effective)  | OZ      | 14.6         |
| required oil content (press)      | OZ      | 24.2         |
| required oil content (retract)    | OZ      | 9.6          |
| connection                        |         | A 118        |
| cylinder type                     |         | high tonnage |
| acting type                       |         | double       |
| return type                       |         | hydraulic    |
| material                          |         | steel        |
| weight, ready for use             | lb      | 63.9         |