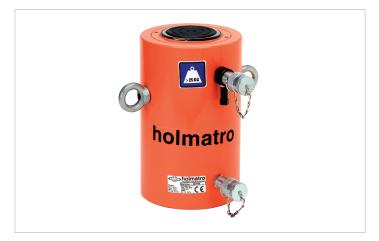

## HJ 100 H 5 | Cylinder

| Specifications                    |                 |              |
|-----------------------------------|-----------------|--------------|
| article number                    |                 | 100.122.009  |
| short description                 |                 | Cylinder     |
| model                             |                 | HJ 100 H 5   |
| max. working pressure             | bar/Mpa         | 720 / 72     |
| tonnage                           | t               | 100          |
| stroke                            | mm              | 50           |
| closed height                     | mm              | 170          |
| capacity                          | kN/t            | 1029.3 / 105 |
| effective pressure area (press)   | cm <sup>2</sup> | 143          |
| effective pressure area (retract) | cm <sup>2</sup> | 56.6         |
| required oil content (effective)  | CC              | 433          |
| required oil content (press)      | CC              | 716          |
| required oil content (retract)    | CC              | 283          |
| connection                        |                 | A 118        |
| cylinder type                     |                 | high tonnage |
| acting type                       |                 | double       |
| return type                       |                 | hydraulic    |
| material                          |                 | steel        |
| weight, ready for use             | kg              | 29.0         |