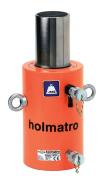

## HJ 100 H 5 | Cylinder

| Specifications                    |                 |              |
|-----------------------------------|-----------------|--------------|
| article number                    |                 | 100.122.009  |
| short description                 |                 | Cylinder     |
| model                             |                 | HJ 100 H 5   |
| max. working pressure             | bar/Mpa         | 720 / 72     |
| tonnage                           | t               | 100          |
| stroke                            | mm              | 50           |
| closed height                     | mm              | 170          |
| capacity                          | kN/t            | 1029.3 / 105 |
| effective pressure area (press)   | cm <sup>2</sup> | 143          |
| effective pressure area (retract) | cm <sup>2</sup> | 56.6         |
| required oil content (effective)  | CC              | 433          |
| required oil content (press)      | CC              | 716          |
| required oil content (retract)    | CC              | 283          |
| connection                        |                 | A 118        |
| cylinder type                     |                 | high tonnage |
| acting type                       |                 | double       |
| return type                       |                 | hydraulic    |
| material                          |                 | steel        |
| weight, ready for use             | kg              | 29.0         |