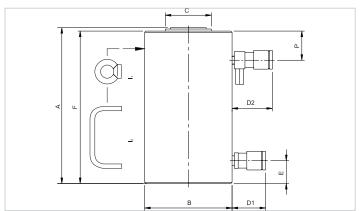

| Technical drawing dimensions |    |      |
|------------------------------|----|------|
| dimension A                  | mm | 163  |
| dimension B                  | mm | 178  |
| dimension C                  | mm | 105  |
| dimension D1                 | mm | 70   |
| dimension D2                 | mm | 85   |
| dimension E                  | mm | 27   |
| dimension F                  | mm | 163  |
| dimension P                  | mm | 52   |
| I type                       |    | [11] |