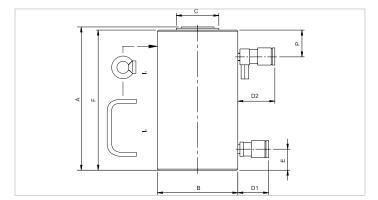

| Technical drawing dimensions |    |      |
|------------------------------|----|------|
| dimension A                  | in | 19.6 |
| dimension B                  | in | 7    |
| dimension C                  | in | 4.1  |
| dimension D1                 | in | 2.8  |
| dimension D2                 | in | 3.3  |
| dimension E                  | in | 2    |
| dimension F                  | in | 19.3 |
| dimension P                  | in | 2.8  |
| I type                       |    | [11] |