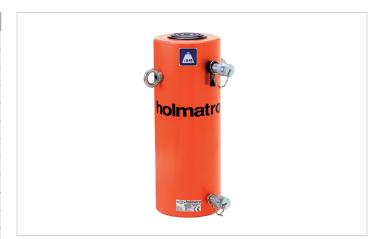

## HJ 100 H 30 | Cylinder

| Specifications                    |         |              |
|-----------------------------------|---------|--------------|
| article number                    |         | 100.122.054  |
| short description                 |         | Cylinder     |
| model                             |         | HJ 100 H 30  |
| max. working pressure             | psi     | 10443        |
| tonnage                           | lb      | 220462.0     |
| stroke                            | in      | 11.8         |
| closed height                     | in      | 19.6         |
| capacity                          | lbf     | 231396       |
| effective pressure area (press)   | sq. in. | 22.2         |
| effective pressure area (retract) | sq. in. | 8.8          |
| required oil content (effective)  | OZ      | 87.7         |
| required oil content (press)      | OZ      | 145.1        |
| required oil content (retract)    | OZ      | 57.3         |
| connection                        |         | A 118        |
| cylinder type                     |         | high tonnage |
| acting type                       |         | double       |
| return type                       |         | hydraulic    |
| material                          |         | steel        |
| weight, ready for use             | lb      | 187.4        |