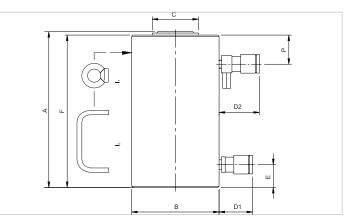

| holmatr <sup>(</sup> |  |
|----------------------|--|
|                      |  |

| Technical drawing dimensions |    |      |
|------------------------------|----|------|
| dimension A                  | mm | 497  |
| dimension B                  | mm | 178  |
| dimension C                  | mm | 105  |
| dimension D1                 | mm | 70   |
| dimension D2                 | mm | 85   |
| dimension E                  | mm | 52   |
| dimension F                  | mm | 490  |
| dimension P                  | mm | 70   |
| I type                       |    | [11] |