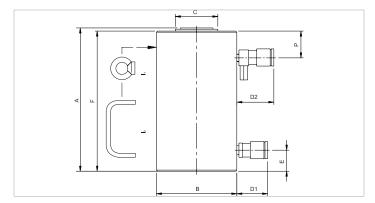

| Technical drawing dimensions |    |      |
|------------------------------|----|------|
| dimension A                  | in | 12.2 |
| dimension B                  | in | 7    |
| dimension C                  | in | 4.1  |
| dimension D1                 | in | 2.8  |
| dimension D2                 | in | 3.3  |
| dimension E                  | in | 2    |
| dimension F                  | in | 11.9 |
| dimension P                  | in | 2    |
| I type                       |    | [11] |