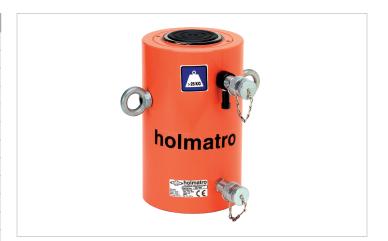

## HJ 100 H 15 | Cylinder

| Specifications                    |         |              |
|-----------------------------------|---------|--------------|
| article number                    |         | 100.122.052  |
| short description                 |         | Cylinder     |
| model                             |         | HJ 100 H 15  |
| max. working pressure             | psi     | 10443        |
| tonnage                           | lb      | 220462.0     |
| stroke                            | in      | 5.9          |
| closed height                     | in      | 12.2         |
| capacity                          | lbf     | 231396       |
| effective pressure area (press)   | sq. in. | 22.2         |
| effective pressure area (retract) | sq. in. | 8.8          |
| required oil content (effective)  | OZ      | 43.9         |
| required oil content (press)      | OZ      | 72.5         |
| required oil content (retract)    | OZ      | 28.7         |
| connection                        |         | A 118        |
| cylinder type                     |         | high tonnage |
| acting type                       |         | double       |
| return type                       |         | hydraulic    |
| material                          |         | steel        |
| weight, ready for use             | lb      | 116.8        |