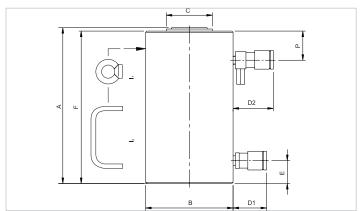

| Technical drawing dimensions |    |      |
|------------------------------|----|------|
| dimension A                  | mm | 309  |
| dimension B                  | mm | 178  |
| dimension C                  | mm | 105  |
| dimension D1                 | mm | 70   |
| dimension D2                 | mm | 85   |
| dimension E                  | mm | 52   |
| dimension F                  | mm | 302  |
| dimension P                  | mm | 52   |
| I type                       |    | [11] |