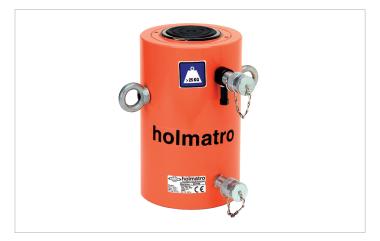

## HJ 100 H 15 | Cylinder

| Specifications                    |                 |              |
|-----------------------------------|-----------------|--------------|
| article number                    |                 | 100.122.052  |
| short description                 |                 | Cylinder     |
| model                             |                 | HJ 100 H 15  |
| max. working pressure             | bar/Mpa         | 720 / 72     |
| tonnage                           | t               | 100          |
| stroke                            | mm              | 150          |
| closed height                     | mm              | 309          |
| capacity                          | kN/t            | 1029.3 / 105 |
| effective pressure area (press)   | cm <sup>2</sup> | 143          |
| effective pressure area (retract) | cm <sup>2</sup> | 56.6         |
| required oil content (effective)  | CC              | 1297         |
| required oil content (press)      | CC              | 2145         |
| required oil content (retract)    | CC              | 848          |
| connection                        |                 | A 118        |
| cylinder type                     |                 | high tonnage |
| acting type                       |                 | double       |
| return type                       |                 | hydraulic    |
| material                          |                 | steel        |
| weight, ready for use             | kg              | 53.0         |