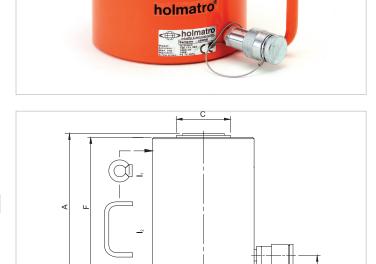

## **Technical specification sheet**

# HJ 100 G 6 | Cylinder

| Specifications                   |                 |              |
|----------------------------------|-----------------|--------------|
| article number                   |                 | 100.112.093  |
| short description                |                 | Cylinder     |
| model                            |                 | HJ 100 G 6   |
| max. working pressure            | bar/Mpa         | 720 / 72     |
| tonnage                          | t               | 100          |
| stroke                           | mm              | 60           |
| closed height                    | mm              | 158          |
| capacity                         | kN/t            | 1029.3 / 105 |
| effective pressure area          | cm <sup>2</sup> | 143          |
| required oil content (effective) | CC              | 860          |
| connection                       |                 | A 118        |
| cylinder type                    |                 | high tonnage |
| acting type                      |                 | single       |
| return type                      |                 | gravity      |
| material                         |                 | steel        |
| weight, ready for use            | kg              | 29.0         |

| Technical drawing dimensions |    |      |
|------------------------------|----|------|
| dimension A                  | mm | 158  |
| dimension B                  | mm | 185  |
| dimension C                  | mm | 105  |
| dimension D                  | mm | 70   |
| dimension E                  | mm | 27   |
| dimension F                  | mm | 151  |
| I type                       |    | [12] |