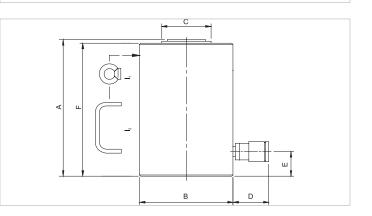

| Technical drawing dimensions |    |      |  |
|------------------------------|----|------|--|
| dimension A                  | in | 19.6 |  |
| dimension B                  | in | 7    |  |
| dimension C                  | in | 4.1  |  |
| dimension D                  | in | 2.8  |  |
| dimension E                  | in | 2    |  |
| dimension F                  | in | 19.3 |  |
| I type                       |    | [11] |  |